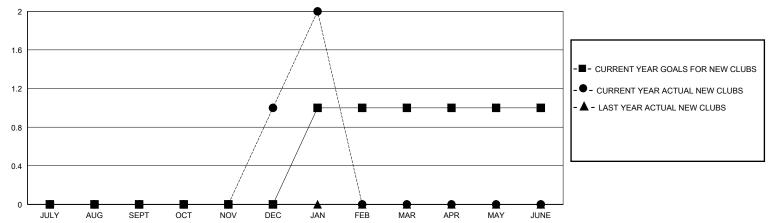

## GOALS AND ACTUAL NEW CLUBS CUMULATIVE

## District 22 C

GMT: LOCATION MARYLAND GMT CA

| •             |               |             |               |                               |                        |                         | • • • • • • • • • • • • • • • • • • • •            |  |
|---------------|---------------|-------------|---------------|-------------------------------|------------------------|-------------------------|----------------------------------------------------|--|
|               | Club          | s           |               | Members RESULTS FOR 2023-2024 |                        |                         |                                                    |  |
|               | RESULTS FOR   | R 2023-2024 |               |                               |                        |                         |                                                    |  |
| QUARTER       | NEW CLUB GOAL | NEW CLUBS   | DROPPED CLUBS | QUARTER MEME                  | BER GROWTH NET<br>GOAL | MEMBER GROWTH<br>ACTUAL | DROPPED<br>MEMBERS ACTUAL<br>(including transfers) |  |
| JULY/AUG/SEPT | 0             | 0           | 0             | JULY/AUG/SEPT                 | 11                     | 17                      | 17                                                 |  |
| OCT/NOV/DEC   | 0             | 1           | 1             | OCT/NOV/DEC                   | 22                     | 51                      | 39                                                 |  |
| JAN/FEB/MAR   | 1             | 1           | 0             | JAN/FEB/MAR                   | 22                     | 31                      | 10                                                 |  |
| APR/MAY/JUNE  | 0             | 0           | 0             | APR/MAY/JUNE                  | 22                     | 0                       | 0                                                  |  |