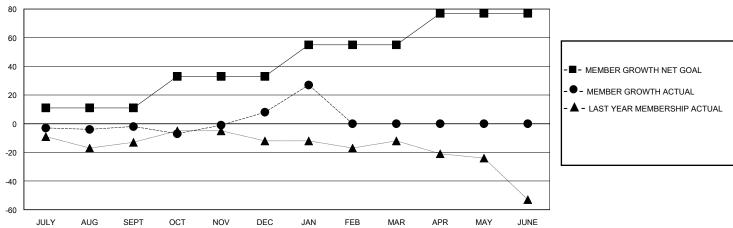

## GOALS AND ACTUAL MEMBERS CUMULATIVE

| DROPPED CLUBS: 1          |    | 22 CLUBS OF 44 ADDED 1 OR MORE<br>NEW MEMBERS | GENDER DISTRIBUTION  MALE 687 (62.34%)  FEMALE 415 (37.66%) |               |     |
|---------------------------|----|-----------------------------------------------|-------------------------------------------------------------|---------------|-----|
| DROPPED MEMBERS           |    |                                               | I LIVIALL                                                   | 110 (01.0070) |     |
| DECEASED                  | 14 | CLICK HERE FOR CUMULATIVE                     | TOTAL FAMILY UNIT MEMBERS                                   |               | 176 |
| CLUB CANCELLED 0 OTHER 52 |    | MEMBERSHIP DATA                               | FAMILY MEMBERS PAYING HALF                                  |               | 95  |
| TOTAL                     | 66 |                                               |                                                             |               |     |

## District 22 C

GMT: LOCATION MARYLAND GMT CA

| •             |               |             |               |                               |                        |                         | • • • • • • • • • • • • • • • • • • • •            |  |
|---------------|---------------|-------------|---------------|-------------------------------|------------------------|-------------------------|----------------------------------------------------|--|
|               | Club          | s           |               | Members RESULTS FOR 2023-2024 |                        |                         |                                                    |  |
|               | RESULTS FOR   | R 2023-2024 |               |                               |                        |                         |                                                    |  |
| QUARTER       | NEW CLUB GOAL | NEW CLUBS   | DROPPED CLUBS | QUARTER MEME                  | BER GROWTH NET<br>GOAL | MEMBER GROWTH<br>ACTUAL | DROPPED<br>MEMBERS ACTUAL<br>(including transfers) |  |
| JULY/AUG/SEPT | 0             | 0           | 0             | JULY/AUG/SEPT                 | 11                     | 17                      | 17                                                 |  |
| OCT/NOV/DEC   | 0             | 1           | 1             | OCT/NOV/DEC                   | 22                     | 51                      | 39                                                 |  |
| JAN/FEB/MAR   | 1             | 1           | 0             | JAN/FEB/MAR                   | 22                     | 31                      | 10                                                 |  |
| APR/MAY/JUNE  | 0             | 0           | 0             | APR/MAY/JUNE                  | 22                     | 0                       | 0                                                  |  |